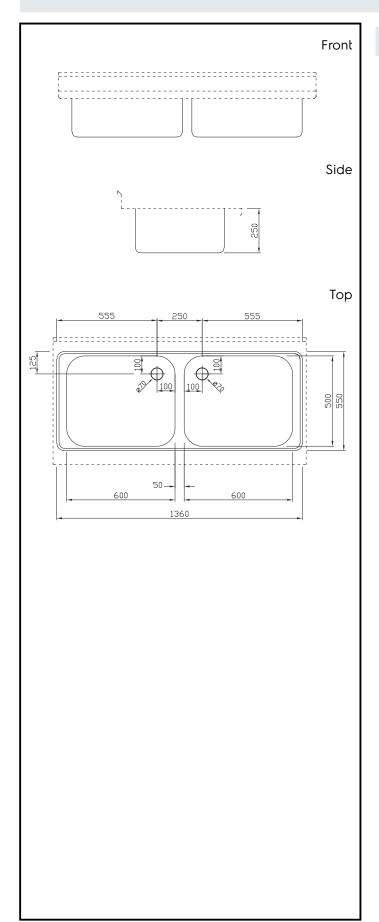

Bowls mm600x500x250h with overflow pipe and 70 $\emptyset$  drain holes.

## **Key Information:**

External dimensions, Width:

855233 (T2VI1400)1360 mmExternal dimensions, Depth:550 mmExternal dimensions, Height:250 mmNet weight:4 kg

Modular Preparation 1400 mm Drop-in Bowl with 2 Bowls